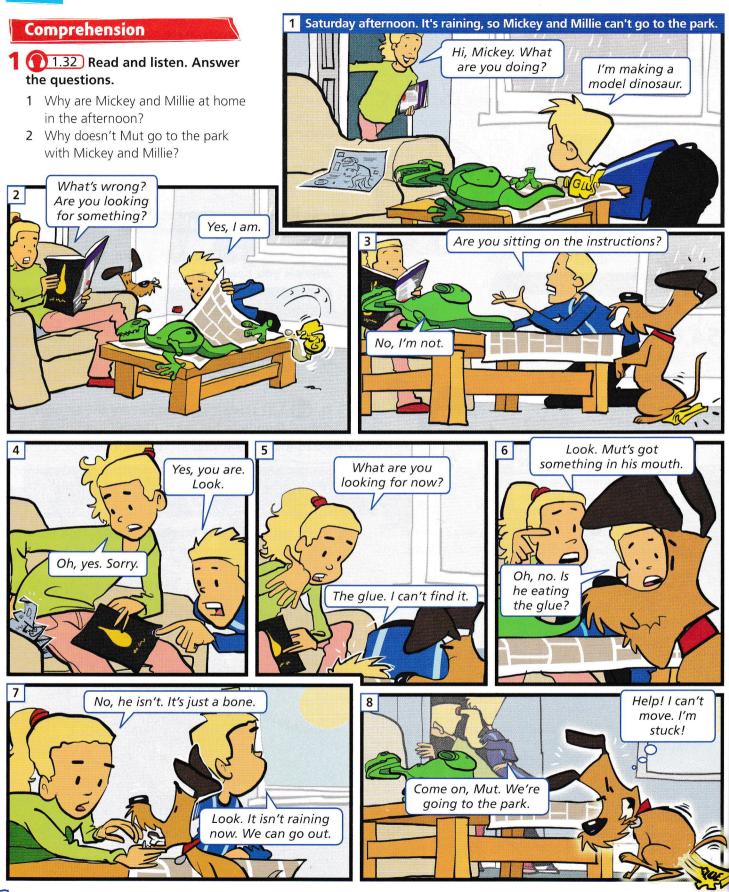

# a Match the beginnings of the sentences in A to the endings in B.

- А
- 1 Mickey is making
- B a a bone.
- 2 Millie is reading
- 3 She's sitting on
- 4 Mut is eating
- 5 He's sitting on
- **b** the instructions.
- **c** the glue.
- d a model dinosaur.
- e a magazine.
- **b** Work in groups of three. Act the story.