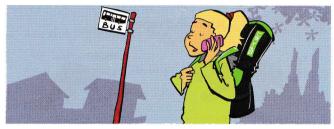

## 1

F

N

| Friend | What 1?                  |
|--------|--------------------------|
| Millie | I'm waiting for the bus. |
| Friend | 2?                       |
| Millie | To the sports centre.    |
| Friend | <sup>3</sup> with you?   |
| Villie | No, he isn't.            |