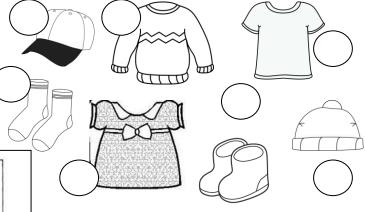

#### 3) Number the pictures

1 dress - 2 T-shirt - 3 hat - 4 jumper -5 cap - 6 boots - 7 socks