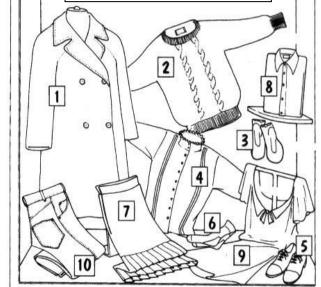

# 5) WRITE THE NAMES OF THE CLOTHES OF

**EX.4** 

3\_\_\_\_\_4\_\_\_

5 \_\_\_\_\_\_ 6 \_\_\_\_\_

7 \_\_\_\_\_ 8 \_\_\_\_\_

9 \_\_\_\_\_\_ 10 \_\_\_\_\_