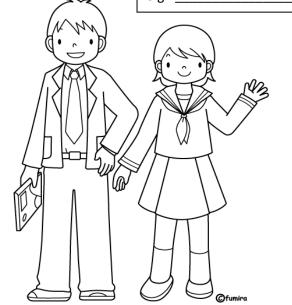

#### 1) READ AND COLOR

#### **Mark and Lisa**

These are Mark and Lisa. They are friends. They go to London Primary School.

Mark is wearing a blue jacket, a green shirt, green trousers and black shoes. his tie is orange.

Lisa is wearing a pink blouse, an orange skirt, pink socks and blue shoes.

They like school.